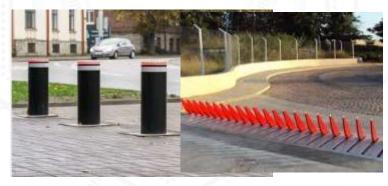

### Flap / Turnstile / Swing Gate

Provides secure and efficient access control for guest and staff areas. Enhances flow and safety at entry points.

**Bollard / Tyre Killer** 

- Protects against unauthorized vehicle access and potential threats.
- Ensures security at critical entry points and sensitive areas.

### Flap / Turnstile / Swing Gate

- Provides secure and efficient pedestrian access.
- Suitable for high-security areas and government buildings.

**Bollard / Tyre Killer** 

- Protects against unauthorized vehicle access and potential attacks.
- Secures critical entry points and sensitive areas.