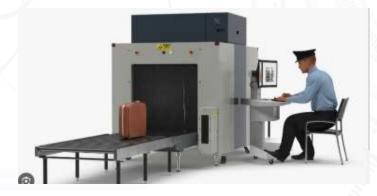

- Comprehensive metal detection for enhanced security.
- Ensures safety by screening for prohibited items.

X-Ray Baggage Scanner

- High-resolution scanning for thorough baggage inspection.
- Detects concealed items and enhances security protocols.

### X-Ray Baggage Scanner

Thorough inspection of bags and packages for security.

Detects concealed items to protect against potential threats.

**Education Vertical Security and Management Solutions** 

### X-Ray Baggage Scanner

- Inspects bags and packages to ensure security on campus.
- Detects concealed items, safeguarding against potential threats.

Hospitality Segment Security and Management Solutions

### X-Ray Baggage Scanner

- Thoroughly inspects bags and luggage for security.
- Detects concealed items to enhance guest safety.

### X-Ray Baggage Scanner

- Inspects bags and packages for hidden threats.
- Ensures comprehensive security for government premises

### X-Ray Baggage Scanner

- Provides thorough inspection of bags and briefcases.
- Detects concealed items to safeguard against potential threats.