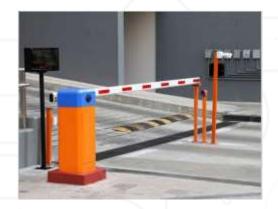

# Solutions For Residential

**Boom Barrier** 

- Automated access control for vehicle entry and exit.
- Robust and reliable for secure residential gates.

**Fire Alarm** 

- Early detection and alert system for fire safety.
- Ensures prompt response and compliance with safety standards.

#### **Boom Barrier**

- Manages vehicle access to secure government facilities.
- Enhances control at entry and exit points.