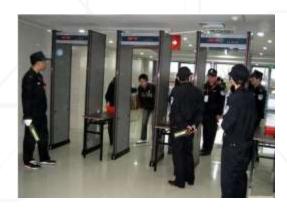

- Comprehensive metal detection for enhanced security.
- Ensures safety by screening for prohibited items.

X-Ray Baggage Scanner

- High-resolution scanning for thorough baggage inspection.
- Detects concealed items and enhances security protocols.

DFMD / HHMD (Door Frame Metal Detector / Handheld Metal Detector)

- Ensures safety with comprehensive metal detection at entry points.
- Prevents the entry of prohibited items into retail spaces.

### DFMD / HHMD (Door Frame Metal Detector / Handheld Metal Detector)

- Provides comprehensive metal detection at school entrances.
- Enhances safety by screening for prohibited items.

### **DFMD (Door Frame Metal Detector)**

- Ensures safety by detecting metal objects at building entrances.
- Prevents prohibited items from entering the premises.

**Government Vertical Solutions** 

### **DFMD (Door Frame Metal Detector)**

- Detects metal objects to ensure safety at entrances.
- Prevents entry of prohibited items and enhances security.

### **DFMD (Door Frame Metal Detector)**

- Ensures secure entry by detecting metal objects.
- Enhances protection against theft and unauthorized items