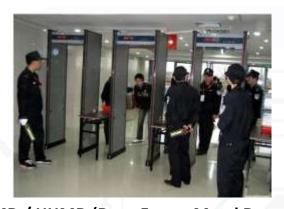

- Comprehensive metal detection for enhanced security.
- Ensures safety by screening for prohibited items.

X-Ray Baggage Scanner

- High-resolution scanning for thorough baggage inspection.
- Detects concealed items and enhances security protocols.

DFMD / HHMD (Door Frame Metal Detector / Handheld Metal Detector)

- Ensures safety with comprehensive metal detection at entry points.
- Prevents the entry of prohibited items into retail spaces.

### DFMD / HHMD (Door Frame Metal Detector / Handheld Metal Detector)

- Provides comprehensive metal detection at school entrances.
- Enhances safety by screening for prohibited items.

### **DFMD (Door Frame Metal Detector)**

- Ensures safety by detecting metal objects at building entrances.
- Prevents prohibited items from entering the premises.

**Government Vertical Solutions** 

### **DFMD (Door Frame Metal Detector)**

- Detects metal objects to ensure safety at entrances.
- Prevents entry of prohibited items and enhances security.

### **DFMD (Door Frame Metal Detector)**

- Ensures secure entry by detecting metal objects.
- Enhances protection against theft and unauthorized items