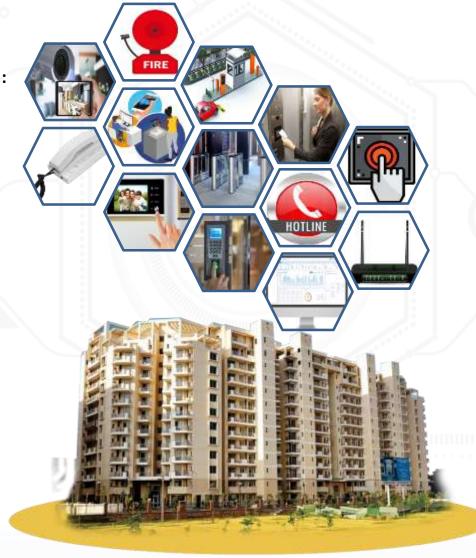

### 13. Residential Gateway:

Integrated solutions for managing and securing residential communities.

# Solutions For Residential

**Boom Barrier** 

- Automated access control for vehicle entry and exit.
- Robust and reliable for secure residential gates.

**Fire Alarm** 

- Early detection and alert system for fire safety.
- Ensures prompt response and compliance with safety standards.

Flap / Turnstile / Swing Gate

- Versatile gate options for controlled access and security.
- Suitable for high-traffic areas and residential entrances.

**SIP Server** 

- Centralized system for managing VoIP communications.
- Enhances connectivity and integration with other devices.

**CCTV** 

- High-definition surveillance for enhanced security.
- Real-time monitoring and recording capabilities

**VDP** (Video Door Phone)

- Video and audio communication with visitors at the door.
- Enhances security and convenience for residential properties.