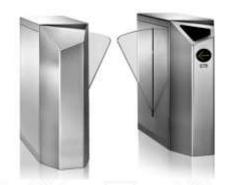

Flap / Turnstile / Swing Gate

- Versatile gate options for controlled access and security.
- Suitable for high-traffic areas and residential entrances.

**SIP Server** 

- Centralized system for managing VoIP communications.
- Enhances connectivity and integration with other devices.

Flap / Turnstile / Swing Gate

- Versatile gate options for controlled access and security.
- Suitable for high-traffic areas and residential entrances.

DFMD / HHMD (Door Frame Metal Detector / Handheld Metal Detector)

# Retail and Mall

**Boom Barrier** 

- Controls vehicle access and ensures secure parking areas.
- Ideal for managing customer and staff entry points.

Flap / Turnstile / Swing Gate

- Provides secure and efficient pedestrian access control.
- Enhances flow and security at mall entrances and retail areas.

#### **Boom Barrier**

- Manages vehicle access to school and campus areas.
- Enhances security for student drop-off and pickup zones.

Flap / Turnstile / Swing Gate

- Controls entry and exit points for students and staff.
- Ensures smooth and secure access to educational facilities.

### Flap / Turnstile / Swing Gate

Provides secure and efficient access control for guest and staff areas. Enhances flow and safety at entry points.

**Bollard / Tyre Killer** 

- Protects against unauthorized vehicle access and potential threats.
- Ensures security at critical entry points and sensitive areas.

### Flap / Turnstile / Swing Gate

- Provides secure and efficient pedestrian access.
- Suitable for high-security areas and government buildings.

**Bollard / Tyre Killer** 

- Protects against unauthorized vehicle access and potential attacks.
- Secures critical entry points and sensitive areas.