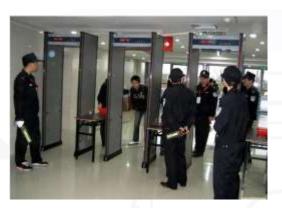

- Comprehensive metal detection for enhanced security.
- Ensures safety by screening for prohibited items.

X-Ray Baggage Scanner

- High-resolution scanning for thorough baggage inspection.
- Detects concealed items and enhances security protocols.

DFMD / HHMD (Door Frame Metal Detector / Handheld Metal Detector)

- Ensures safety with comprehensive metal detection at entry points.
- Prevents the entry of prohibited items into retail spaces.

### DFMD / HHMD (Door Frame Metal Detector / Handheld Metal Detector)

- Provides comprehensive metal detection at school entrances.
- Enhances safety by screening for prohibited items.

### **DFMD (Door Frame Metal Detector)**

- Ensures safety by detecting metal objects at building entrances.
- Prevents prohibited items from entering the premises.

**Government Vertical Solutions** 

### X-Ray Baggage Scanner

- Inspects bags and packages for hidden threats.
- Ensures comprehensive security for government premises

### **DFMD (Door Frame Metal Detector)**

- Detects metal objects to ensure safety at entrances.
- Prevents entry of prohibited items and enhances security.

### **DFMD (Door Frame Metal Detector)**

- Ensures secure entry by detecting metal objects.
- Enhances protection against theft and unauthorized items

### X-Ray Baggage Scanner

- Provides thorough inspection of bags and briefcases.
- Detects concealed items to safeguard against potential threats.