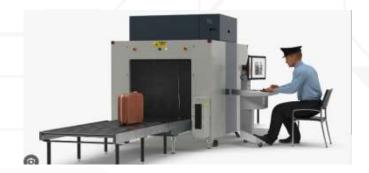

- Comprehensive metal detection for enhanced security.
- Ensures safety by screening for prohibited items.

X-Ray Baggage Scanner

- High-resolution scanning for thorough baggage inspection.
- Detects concealed items and enhances security protocols.

### X-Ray Baggage Scanner

Thorough inspection of bags and packages for security.

Detects concealed items to protect against potential threats.

**Education Vertical Security and Management Solutions** 

### X-Ray Baggage Scanner

- Inspects bags and packages to ensure security on campus.
- Detects concealed items, safeguarding against potential threats.

Hospitality Segment Security and Management Solutions

### X-Ray Baggage Scanner

- Thoroughly inspects bags and luggage for security.
- Detects concealed items to enhance guest safety.

### X-Ray Baggage Scanner

- Inspects bags and packages for hidden threats.
- Ensures comprehensive security for government premises

### X-Ray Baggage Scanner

- Provides thorough inspection of bags and briefcases.
- Detects concealed items to safeguard against potential threats.