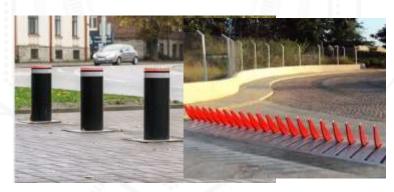

### Flap / Turnstile / Swing Gate

Provides secure and efficient access control for guest and staff areas. Enhances flow and safety at entry points.

**Bollard / Tyre Killer** 

- Protects against unauthorized vehicle access and potential threats.
- Ensures security at critical entry points and sensitive areas.

### Flap / Turnstile / Swing Gate

- Provides secure and efficient pedestrian access.
- Suitable for high-security areas and government buildings.

**Bollard / Tyre Killer** 

- Protects against unauthorized vehicle access and potential attacks.
- Secures critical entry points and sensitive areas.