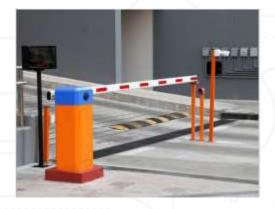

# Solutions For Residential

**Boom Barrier** 

- Automated access control for vehicle entry and exit.
- Robust and reliable for secure residential gates.

**Fire Alarm** 

- Early detection and alert system for fire safety.
- Ensures prompt response and compliance with safety standards.

### 10. Network Management Systems (NMS): -

Centralized monitoring and management of network infrastructure for optimal performance and security.

HARDWARE SOLUTION

Commercial

**Boom Barrier** 

- Automated access control for vehicle entry and exit.
- Robust and reliable for secure residential gates.

# Retail and Mall

**Boom Barrier** 

- Controls vehicle access and ensures secure parking areas.
- Ideal for managing customer and staff entry points.

Flap / Turnstile / Swing Gate

- Provides secure and efficient pedestrian access control.
- Enhances flow and security at mall entrances and retail areas.

#### **Boom Barrier**

- Manages vehicle access to school and campus areas.
- Enhances security for student drop-off and pickup zones.

Flap / Turnstile / Swing Gate

- Controls entry and exit points for students and staff.
- Ensures smooth and secure access to educational facilities.

#### **Boom Barrier**

- Streamlines vehicle access for guests and staff.
- Enhances security and convenience at hotel entrances and parking areas.

#### **Boom Barrier**

- Manages vehicle access to secure government facilities.
- Enhances control at entry and exit points.