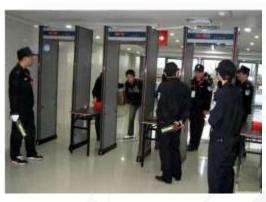

- Comprehensive metal detection for enhanced security.
- Ensures safety by screening for prohibited items.

X-Ray Baggage Scanner

- High-resolution scanning for thorough baggage inspection.
- Detects concealed items and enhances security protocols.

DFMD / HHMD (Door Frame Metal Detector / Handheld Metal Detector)

- Ensures safety with comprehensive metal detection at entry points.
- Prevents the entry of prohibited items into retail spaces.

### DFMD / HHMD (Door Frame Metal Detector / Handheld Metal Detector)

- Provides comprehensive metal detection at school entrances.
- Enhances safety by screening for prohibited items.

### **DFMD (Door Frame Metal Detector)**

- Ensures safety by detecting metal objects at building entrances.
- Prevents prohibited items from entering the premises.

**Government Vertical Solutions** 

### **DFMD (Door Frame Metal Detector)**

- Detects metal objects to ensure safety at entrances.
- Prevents entry of prohibited items and enhances security.

### **DFMD (Door Frame Metal Detector)**

- Ensures secure entry by detecting metal objects.
- Enhances protection against theft and unauthorized items