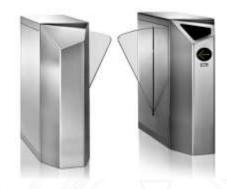

Flap / Turnstile / Swing Gate

- Versatile gate options for controlled access and security.
- Suitable for high-traffic areas and residential entrances.

**SIP Server** 

- Centralized system for managing VoIP communications.
- Enhances connectivity and integration with other devices.

Flap / Turnstile / Swing Gate

- Versatile gate options for controlled access and security.
- Suitable for high-traffic areas and residential entrances.

DFMD / HHMD (Door Frame Metal Detector / Handheld Metal Detector)

# Retail and Mall

**Boom Barrier** 

- Controls vehicle access and ensures secure parking areas.
- Ideal for managing customer and staff entry points.

Flap / Turnstile / Swing Gate

- Provides secure and efficient pedestrian access control.
- Enhances flow and security at mall entrances and retail areas.

#### **Boom Barrier**

- Manages vehicle access to school and campus areas.
- Enhances security for student drop-off and pickup zones.

Flap / Turnstile / Swing Gate

- Controls entry and exit points for students and staff.
- Ensures smooth and secure access to educational facilities.

### Flap / Turnstile / Swing Gate

Provides secure and efficient access control for guest and staff areas. Enhances flow and safety at entry points.

**Bollard / Tyre Killer** 

- Protects against unauthorized vehicle access and potential threats.
- Ensures security at critical entry points and sensitive areas.

### Flap / Turnstile / Swing Gate

- Provides secure and efficient pedestrian access.
- Suitable for high-security areas and government buildings.

**Bollard / Tyre Killer** 

- Protects against unauthorized vehicle access and potential attacks.
- Secures critical entry points and sensitive areas.