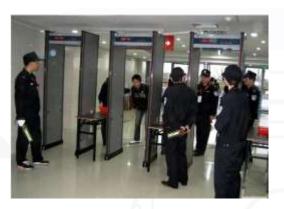

- Comprehensive metal detection for enhanced security.
- Ensures safety by screening for prohibited items.

X-Ray Baggage Scanner

- High-resolution scanning for thorough baggage inspection.
- Detects concealed items and enhances security protocols.

DFMD / HHMD (Door Frame Metal Detector / Handheld Metal Detector)

- Ensures safety with comprehensive metal detection at entry points.
- Prevents the entry of prohibited items into retail spaces.

### DFMD / HHMD (Door Frame Metal Detector / Handheld Metal Detector)

- Provides comprehensive metal detection at school entrances.
- Enhances safety by screening for prohibited items.

### **DFMD (Door Frame Metal Detector)**

- Ensures safety by detecting metal objects at building entrances.
- Prevents prohibited items from entering the premises.

**Government Vertical Solutions** 

### **DFMD (Door Frame Metal Detector)**

- Detects metal objects to ensure safety at entrances.
- Prevents entry of prohibited items and enhances security.

### **DFMD (Door Frame Metal Detector)**

- Ensures secure entry by detecting metal objects.
- Enhances protection against theft and unauthorized items