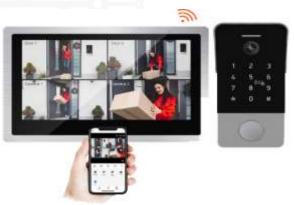

### 6. Video Door Phones (VDP)

Enhanced security with visual verification at entry points.

**CCTV** 

- High-definition surveillance for enhanced security.
- Real-time monitoring and recording capabilities

**VDP** (Video Door Phone)

- Video and audio communication with visitors at the door.
- Enhances security and convenience for residential properties.