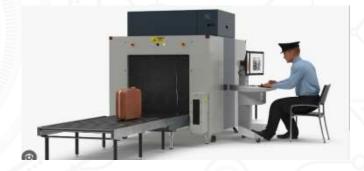

### X-Ray Baggage Scanner

- Inspects bags and packages for hidden threats.
- Ensures comprehensive security for government premises