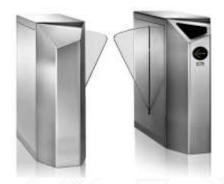

Flap / Turnstile / Swing Gate

- Versatile gate options for controlled access and security.
- Suitable for high-traffic areas and residential entrances.

**SIP Server** 

- Centralized system for managing VoIP communications.
- Enhances connectivity and integration with other devices.

Flap / Turnstile / Swing Gate

- Versatile gate options for controlled access and security.
- Suitable for high-traffic areas and residential entrances.

DFMD / HHMD (Door Frame Metal Detector / Handheld Metal Detector)

# Retail and Mall

**Boom Barrier** 

- Controls vehicle access and ensures secure parking areas.
- Ideal for managing customer and staff entry points.

Flap / Turnstile / Swing Gate

- Provides secure and efficient pedestrian access control.
- Enhances flow and security at mall entrances and retail areas.

#### **Boom Barrier**

- Manages vehicle access to school and campus areas.
- Enhances security for student drop-off and pickup zones.

Flap / Turnstile / Swing Gate

- Controls entry and exit points for students and staff.
- Ensures smooth and secure access to educational facilities.

### Flap / Turnstile / Swing Gate

Provides secure and efficient access control for guest and staff areas. Enhances flow and safety at entry points.

**Bollard / Tyre Killer** 

- Protects against unauthorized vehicle access and potential threats.
- Ensures security at critical entry points and sensitive areas.

### Flap / Turnstile / Swing Gate

- Provides secure and efficient pedestrian access.
- Suitable for high-security areas and government buildings.

**Bollard / Tyre Killer** 

- Protects against unauthorized vehicle access and potential attacks.
- Secures critical entry points and sensitive areas.