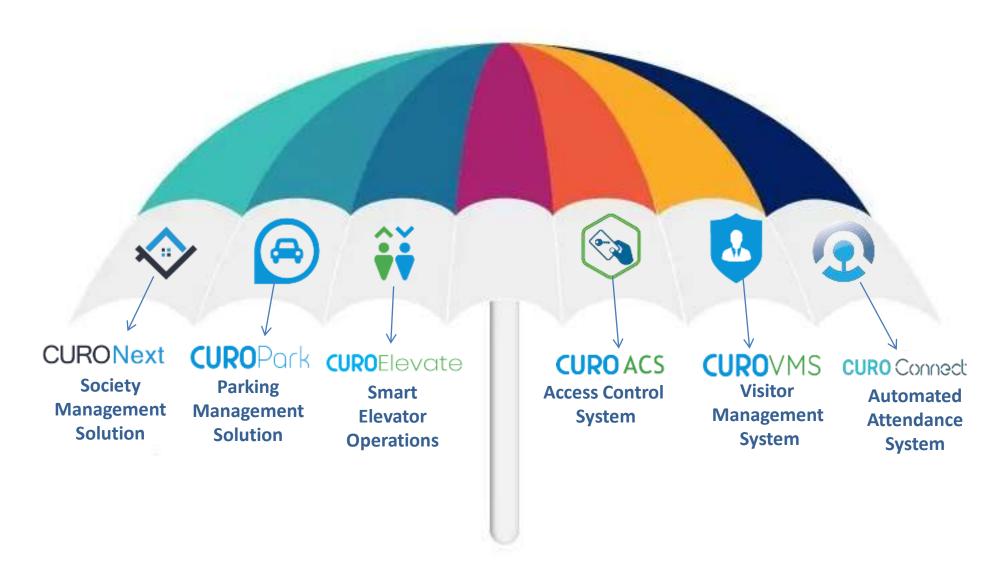

### **CUROSuit Products**

**Comprehensive Security Solutions for Diverse Needs for** 

Residential

#### 3. Parking Management Systems:

Efficient and organized parking solutions for smooth operations

### 4. Visitor Management Systems:

Streamlined visitor tracking and management for enhanced security.

#### 8. Elevator Access Control Systems:

Controlled access within buildings for added security.

### 11. Digital Access Control Systems

Secure and efficient access control solutions for various needs.