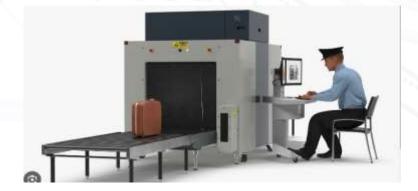

- Comprehensive metal detection for enhanced security.
- Ensures safety by screening for prohibited items.

X-Ray Baggage Scanner

- High-resolution scanning for thorough baggage inspection.
- Detects concealed items and enhances security protocols.

### X-Ray Baggage Scanner

Thorough inspection of bags and packages for security.

Detects concealed items to protect against potential threats.

**Education Vertical Security and Management Solutions** 

### X-Ray Baggage Scanner

- Inspects bags and packages to ensure security on campus.
- Detects concealed items, safeguarding against potential threats.

Hospitality Segment Security and Management Solutions

### X-Ray Baggage Scanner

- Thoroughly inspects bags and luggage for security.
- Detects concealed items to enhance guest safety.

### X-Ray Baggage Scanner

- Inspects bags and packages for hidden threats.
- Ensures comprehensive security for government premises

### X-Ray Baggage Scanner

- Provides thorough inspection of bags and briefcases.
- Detects concealed items to safeguard against potential threats.