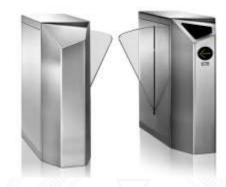

Flap / Turnstile / Swing Gate

- Versatile gate options for controlled access and security.
- Suitable for high-traffic areas and residential entrances.

**SIP Server** 

- Centralized system for managing VoIP communications.
- Enhances connectivity and integration with other devices.

Flap / Turnstile / Swing Gate

- Versatile gate options for controlled access and security.
- Suitable for high-traffic areas and residential entrances.

DFMD / HHMD (Door Frame Metal Detector / Handheld Metal Detector)

# Retail and Mall

**Boom Barrier** 

- Controls vehicle access and ensures secure parking areas.
- Ideal for managing customer and staff entry points.

Flap / Turnstile / Swing Gate

- Provides secure and efficient pedestrian access control.
- Enhances flow and security at mall entrances and retail areas.

#### **Boom Barrier**

- Manages vehicle access to school and campus areas.
- Enhances security for student drop-off and pickup zones.

Flap / Turnstile / Swing Gate

- Controls entry and exit points for students and staff.
- Ensures smooth and secure access to educational facilities.

### Flap / Turnstile / Swing Gate

Provides secure and efficient access control for guest and staff areas. Enhances flow and safety at entry points.

**Bollard / Tyre Killer** 

- Protects against unauthorized vehicle access and potential threats.
- Ensures security at critical entry points and sensitive areas.

### Flap / Turnstile / Swing Gate

- Provides secure and efficient pedestrian access.
- Suitable for high-security areas and government buildings.

**Bollard / Tyre Killer** 

- Protects against unauthorized vehicle access and potential attacks.
- Secures critical entry points and sensitive areas.